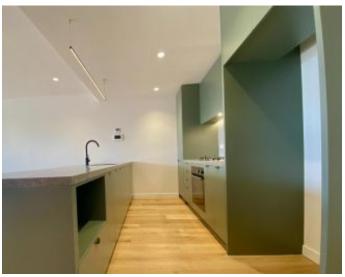

You'll enjoy cooking up a storm in the open plan kitchen as its well equipped with stylish stone benches, an abundance amount of cabinetry and stainless steel European appliances.

The spacious open plan living/dining area leads through wide sliding doors to your private paved and landscaped private courtyard complete