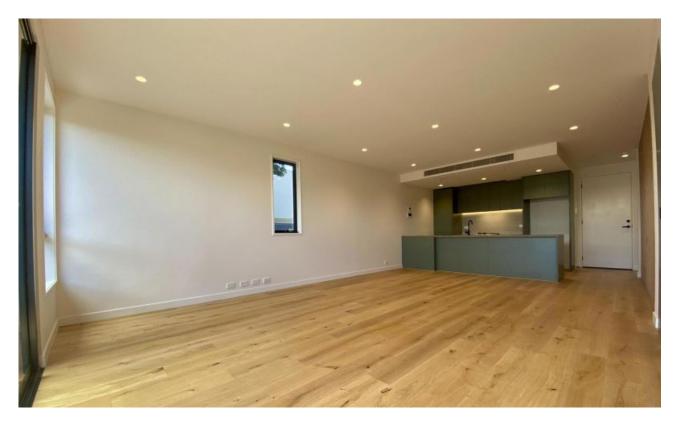

You'll enjoy cooking up a storm in the open plan kitchen as its well equipped with stylish stone benches, an abundance amount of cabinetry and stainless steel European appliances.

The spacious open plan living/dining area leads through wide sliding doors to your private paved and landscaped private courtyard complete