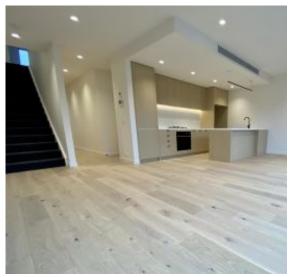

The ground floor features double parking with access via a secure roller door garage complete with storage shelving and internal access into the long wooden hallway.

The home office is tucked away close to the front door and powder room, ideal for long