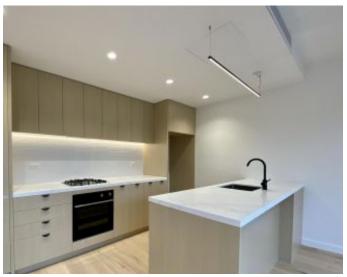

The ground floor features double parking with access via a secure roller door garage complete with storage shelving and internal access into the long wooden hallway.

The home office is tucked away close to the front door and powder room, ideal for long