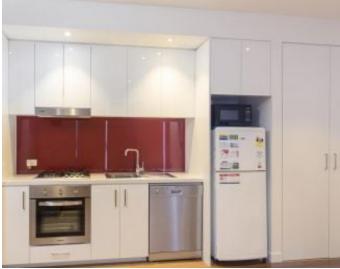

Featuring flexible open plan living to modern kitchen with stainless steel appliances including dishwasher and Caesar stone bench tops, hardwood floating flooring, BRAND NEW carpeted bedrooms with built-in-robes plus inbuilt storage, main sparkling white bathroom, reverse cycle air conditioning and heating plus laundry.