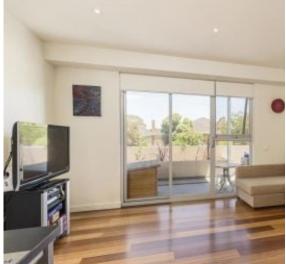

## **FRESHLY PAINTED & CARPETED**

\*\*\* apartment has been freshly painted throughout & new carpet in bedrooms, updated photos & walk through video to follow shortly \*\*\* SPACIOUS jaw dropping architectural designed two bedroom apartment FRESHLY PAINTED THROUGHOUT located in the an envious position with large sunny private balcony featuring storage and basement secure car parking a proper parking spot

Featuring flexible open plan living to modern kitchen with stainless steel appliances including dishwasher and Caesar stone bench tops, hardwood floating flooring, BRAND NEW carpeted bedrooms with built-in-robes plus inbuilt storage, main sparkling white bathroom, reverse cycle air conditioning and heating plus laundry.