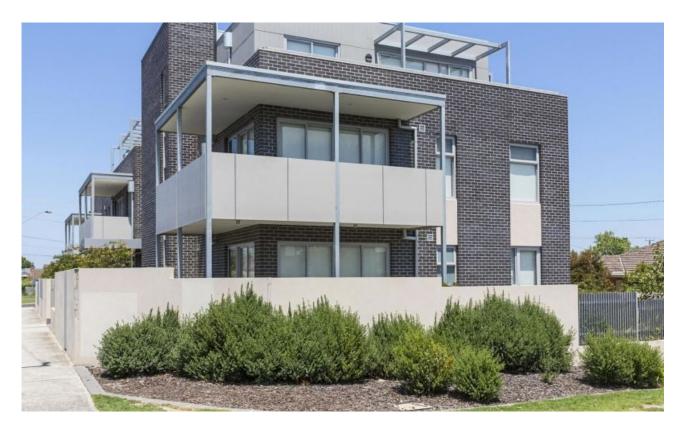

## **FRESHLY PAINTED & CARPETED**

\*\*\* apartment has been freshly painted throughout & new carpet in bedrooms, updated photos & walk through video to follow shortly \*\*\* SPACIOUS jaw dropping architectural designed two bedroom apartment FRESHLY PAINTED THROUGHOUT located in the an envious position with large sunny private balcony featuring storage and basement secure car parking a proper parking spot