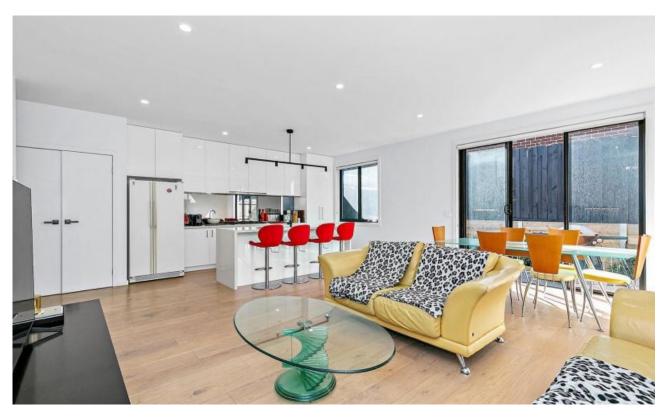

#### BEAUTIFULLY PLANNED, POLISHED AND POSITIONED

Architecturally designed to offer the latest in modern luxury, this near new contemporary and convenient 3 bedroom, 3 bathroom town residence offers low maintenance, generously proportioned living with outdoor areas to enjoy.

Secure entrance hall to oversized open plan living which provides multiple floorplan options. The kitchen features designer pendant lighting over elegantly veined stone benchtops, smoked mirrored splashback enhancing a premium Smeg kitchen (gas cooktop, 900mm oven and dishwasher) and plenty of storage. Sliding doors open to the generous private landscaped