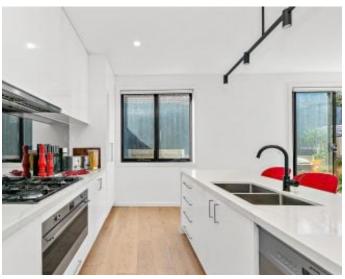

Secure entrance hall to oversized open plan living which provides multiple floorplan options. The kitchen features designer pendant lighting over elegantly veined stone benchtops, smoked mirrored splashback enhancing a premium Smeg kitchen (gas cooktop, 900mm oven and dishwasher) and plenty of storage. Sliding doors open to the generous private landscaped