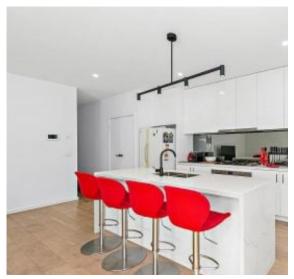

Secure entrance hall to oversized open plan living which provides multiple floorplan options. The kitchen features designer pendant lighting over elegantly veined stone benchtops, smoked mirrored splashback enhancing a premium Smeg kitchen (gas cooktop, 900mm oven and dishwasher) and plenty of storage. Sliding doors open to the generous private landscaped