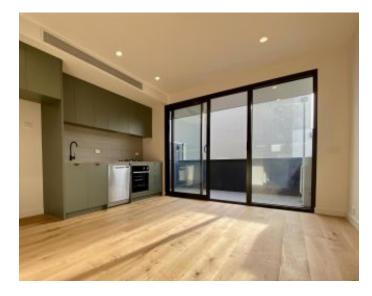

The ground floor features double parking with access via a secure roller door garage complete with sturdy storage shelving and internal access into the long wooden hallway.

With a flexible floorplan in mind the ground floor third bedroom and fully equipped bathroom can be easily converted to be a perfect home office, second living zone or bedroom.