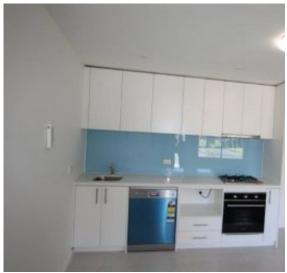

Offering bright spacious open plan living with striking kitchen with stainless steel appliances including dishwasher, generous bedroom with built-in-robe, plus a sparkling bathroom with laundry facilities.