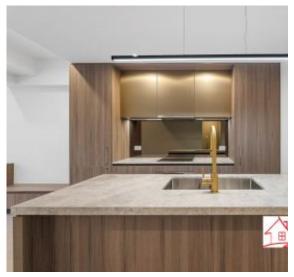

## TOWNHOUSE PERFECTION

Perfectly placed just a short stroll to Balaclava shopping strip this architecturally designed brand new 3 level townhouse will have you wanting for nothing!

Providing an exceptional lifestyle of luxurious comfort, convenience, and unparalleled style. Enter via secure low maintenance paved private courtyard to light filled spacious living/dining area with faux fireplace. The kitchen is well equipped with Miele appliances including inducted cooktop, huge stone benchtops with area for stools, glass splashbacks and an abundance of cabinetry. Tucked away is a powder room, perfect for quests