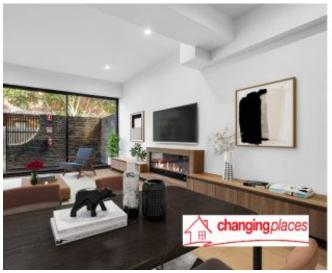

Walking through your lockable gate to a paved PRIVATE courtyard with high security fence.

The ground floor features a spacious living/dining area that bathed in natural light and decorated with a fancy faux fireplace.