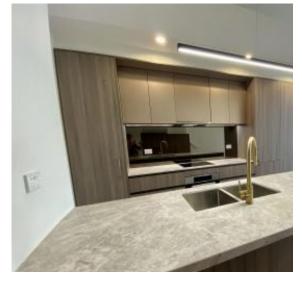

Walking through your lockable gate to the enormous fully landscaped and paved PRIVATE courtyard, perfect for entertaining and relaxing. The ground floor features the sun filled living/dining area that bathed in natural light and decorated with a fancy faux fireplace, timber flooring and lots of light. The open