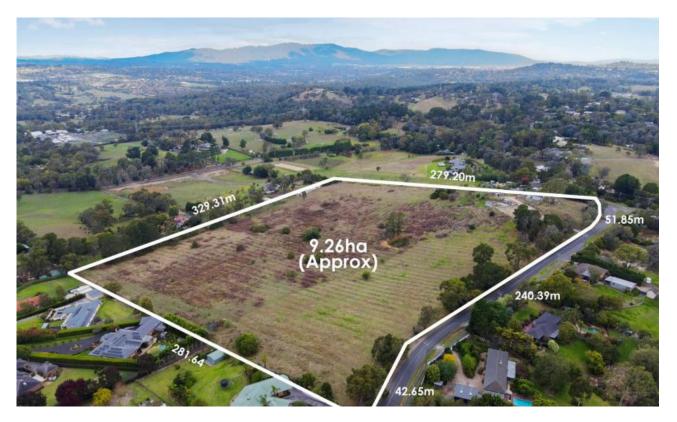

## Wonga Park, VIC 374-386 Yarra Road

## A RURAL SETTING THAT WILL TAKE YOUR BREATH AWAY!

\*\*\* Expressions of Interest Close Thursday 18th May at 2.00 pm \*\*\* Not offered for nearly 50 years this spectacular landmark property, set against a breathtaking backdrop of nature abundant beauty, is spread over 9.26 hectares of rolling pastures providing the opportunity to create a lifestyle of unsurpassed peace and tranquillity.

With a sweeping vista to the Yarra Valley and mountain ranges this beautiful rural property is an extraordinary find. The chance exists to utilise the original cottage, which has seen better days, whilst constructing the dream home of your choosing. The favoured aspect provides perfect building sites offering absolute privacy with panoramic views. Build the home of your dreams or subdivide and build two homes (STCA), with ample space for equestrian pursuits