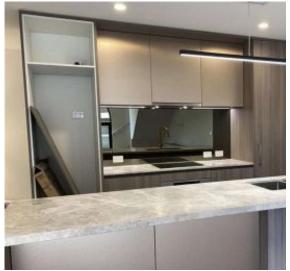

Up the wooden stairs you'll enjoy the sun filled living/dining area that bathed in natural light entering from the semi circular main window and decorated with a fancy faux fireplace.

The open plan kitchen is well equipped with Miele appliances, huge stone benchtops with area for stools, glass splashbacks and an abundance