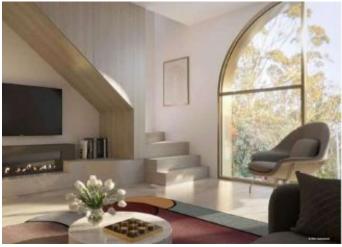

Up the wooden stairs you'll enjoy the sun filled living/dining area that bathed in natural light entering from the semi circular main window and decorated with a fancy faux fireplace.

The open plan kitchen is well equipped with Miele appliances, huge stone benchtops with area for stools, glass splashbacks and an abundance