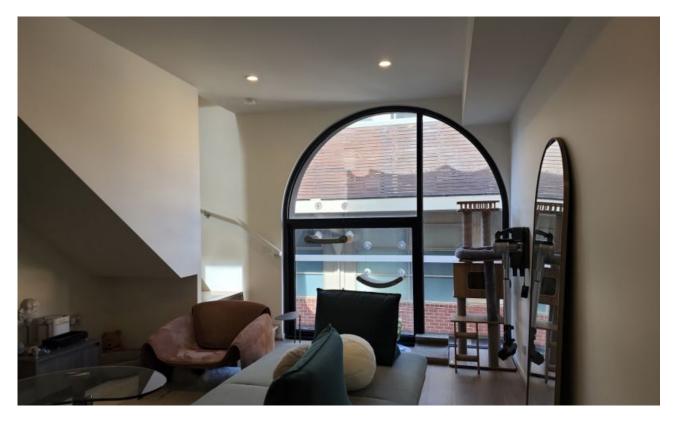

Up the wooden stairs you'll enjoy the sun filled living/dining area that bathed in natural light entering from the semi circular main window and decorated with a fancy faux fireplace.

The open plan kitchen is well equipped with Miele appliances, huge stone benchtops with area for stools, glass splashbacks and an abundance