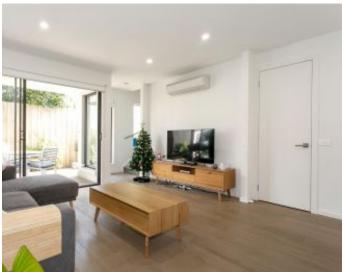

In a boutique block of 4 only and designed and finished with the modern day lifestyle in mind and comprises welcoming large light filled open plan living with reverse cycle air conditioning and heating, powder room, quality kitchen with stainless steel appliances including dishwasher, granite benchtops all opening to private N/W sunny entertainers courtyard, large enough for a table, chairs and bbq, complete with clothes line and landscaped garden.