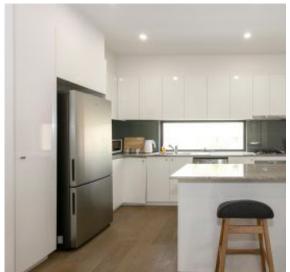

In a boutique block of 4 only and designed and finished with the modern day lifestyle in mind and comprises welcoming large light filled open plan living with reverse cycle air conditioning and heating, powder room, quality kitchen with stainless steel appliances including dishwasher, granite benchtops all opening to private N/W sunny entertainers courtyard, large enough for a table, chairs and bbq, complete with clothes line and landscaped garden.