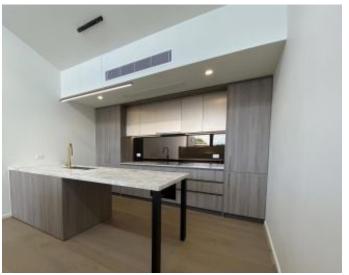

The ground floor features a wide wooden entrance hall, a carpeted oversized bedroom complete with built in robes (with shelving, drawers and hanging areas) plus a luxurious floor to ceiling tiled bathroom close by.

Up the wooden stairs youll find another oversized bedroom with reverse cycle and built in robes (with shelving, drawers and hanging areas) plus another

Contact:

Vanessa Fisher

0409 007 155

Tim Taylor

0433 907 909 Townhouse