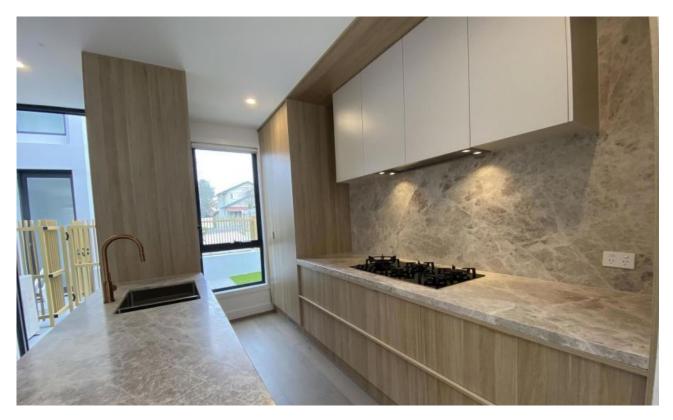

The ground floor you'll enjoy the sun filled living/dining area that leads onto a private wrap around courtyard with several paved areas, landscaped raised garden beds and mod grass.

The open plan naturally light filled kitchen is well equipped with smart black and bronze European appliances, cleverly hidden behind textured joinery, long marble benchtops, brushed bronze joinery and plenty of