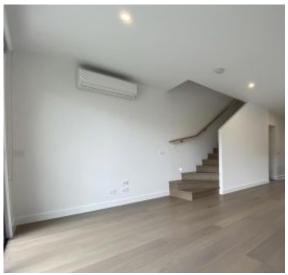

The ground floor you'll enjoy the sun filled living/dining area that leads onto a private wrap around courtyard with several paved areas, landscaped raised garden beds and mod grass.

The open plan naturally light filled kitchen is well equipped with smart black and bronze European appliances, cleverly hidden behind textured joinery, long marble benchtops, brushed bronze joinery and plenty of