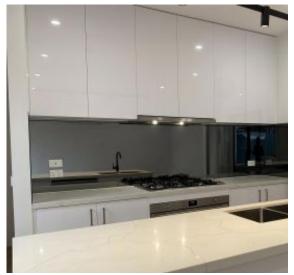

Walk through the security front door into the wooden floored large entrance hall into the oversized living area which provides multiple floorplan options with multiple tv points. The sliding doors open to the private landscaped courtyard complete with clothes line and storage shed. The kitchen features above grade 5 burner Smeg gas cooktop, huge electric oven, dishwasher and plenty