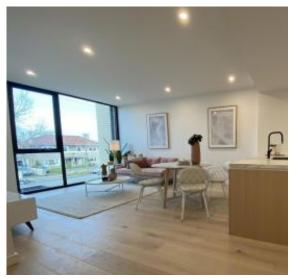

Up the first flight of stairs to the expansive living zone featuring a large living/dining area. The wrap around kitchen has a large stone bench with room for stools, plenty of clever storage, Miele appliances including an oversized gas cooktop,