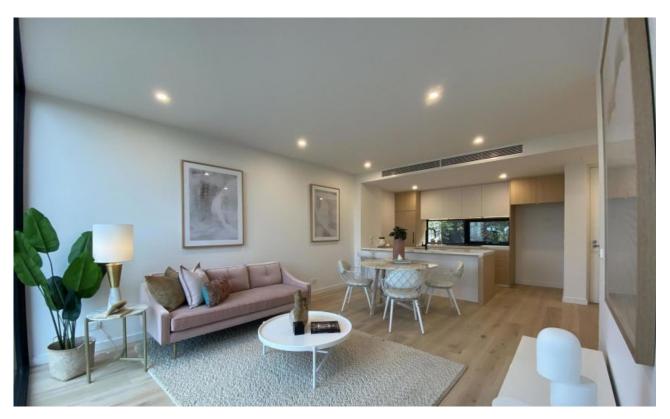

Up the first flight of stairs to the expansive living zone featuring a large living/dining area. The wrap around kitchen has a large stone bench with room for stools, plenty of clever storage, Miele appliances including an oversized gas cooktop,