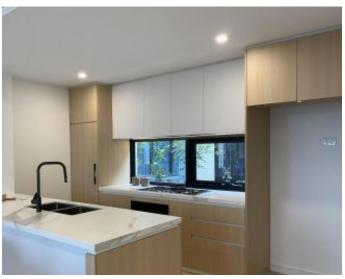

Up the first flight of stairs to the expansive living zone featuring a large living/dining area. The wrap around kitchen has a large stone bench with room for stools, plenty of clever storage, Miele appliances including an oversized gas cooktop,