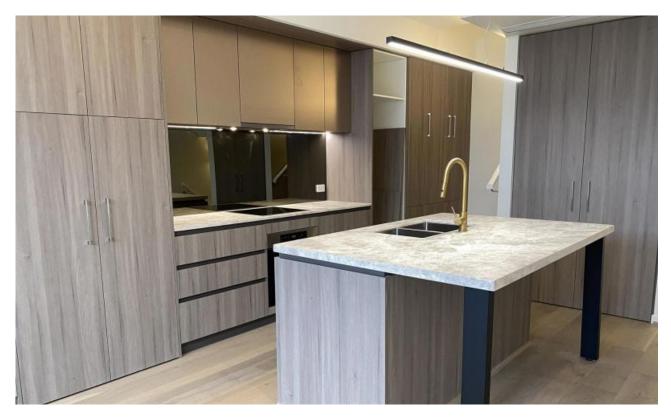

## St Kilda East, VIC 10/99 Hotham Street

This property has been leased.

ONLINE APPLICATIONS WELCOME, VIEW OUR VIDEO & APPLY
\*\*\* CLICK on our YouTube VIDEO LINK below for a walk through tour \*\*\*
Situated only minutes from all that the downtown Balaclava shopping strip
has to offer that will see you calling this BRAND NEW triple storey town
residences home for many years to come.

The ground floor features a wide wooden entrance hall, a carpeted oversized bedroom complete with built in robes (with shelving, drawers and hanging areas) plus a luxurious floor to ceiling tiled bathroom close by. Tucked away is a floor-to-ceiling shelved linen cupboard plus separate laundry.

Up the wooden stairs you'll enjoy the sun filled living/dining area

## BED

**2** BATH

CAR



## **LEASED