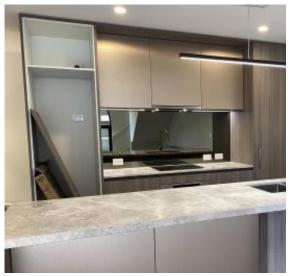

The ground floor features a wide wooden entrance hall, a carpeted oversized bedroom complete with built in robes (with shelving, drawers and hanging areas) plus a luxurious floor to ceiling tiled bathroom close by. Tucked away is a floor-to-ceiling shelved linen cupboard plus separate laundry.