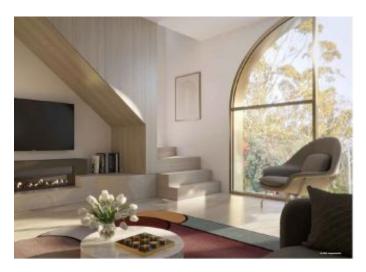

Up the wooden stairs you'll enjoy the sun filled living/dining area that bathed in natural light entering from the semi circular