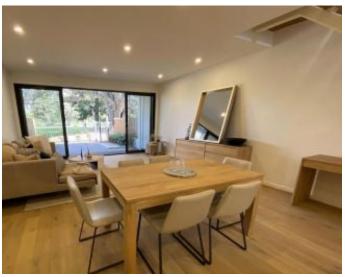

With the utmost privacy, a wall of floor-to-ceiling glazing allows light and park views to transfer throughout the entire open-plan living and dining domain and kitchen while a parkside courtyard linked via sliding doors facilities a seamless indoor-outdoor lifestyle that is desirably low-maintenance and visually impressive. Open the gate and the park is your playground.