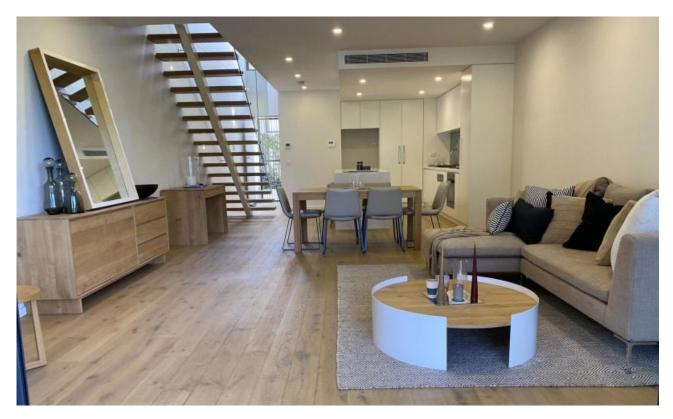

With the utmost privacy, a wall of floor-to-ceiling glazing allows light and park views to transfer throughout the entire open-plan living and dining domain and kitchen while a parkside courtyard linked via sliding doors facilities a seamless indoor-outdoor lifestyle that is desirably low-maintenance and visually impressive. Open the gate and the park is your playground.

The epicurean kitchen is a tailored space for food preparation and entertaining with a stone island with breakfast bar, Miele appliances, excellent storage solutions