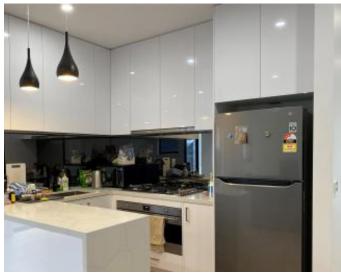

The kitchen features oversized oven and gas cooktop, dishwasher, separate full sized pantry and island bench. The

Date Available: 12/08/2022 Bond: \$32159 http://changingplaces.com.au