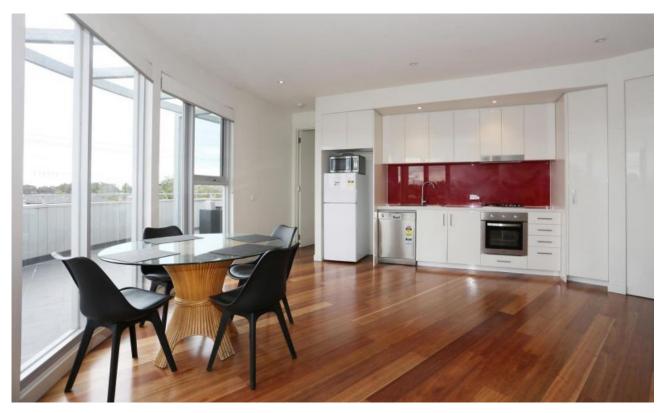

Boasting a HUGE private balcony - the length of the apartment - which would comfortably fit a table, chairs and bbq for entertaining friends, making this property more like a townhouse than an apartment. With built in robes, stunning kitchen featuring stainless steel appliances and dishwasher, European laundry, reverse cycle air conditioning/heating, central bathroom, open plan kitchen and lounge (with floor to ceiling windows overlooking the balcony and bringing in lots of natural light), this apartment has absolutely EVERYTHING you need!!! Close to Monash Medical Centre,