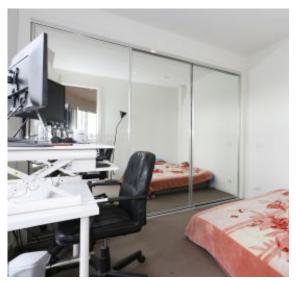

Boasting a HUGE private balcony - the length of the apartment - which would comfortably fit a table, chairs and bbq for entertaining friends, making this property more like a townhouse than an apartment. With built in robes, stunning kitchen featuring stainless steel appliances and dishwasher, European laundry, reverse cycle air conditioning/heating, central bathroom, open plan kitchen and lounge (with floor to ceiling windows overlooking the balcony and bringing in lots of natural light), this apartment has absolutely EVERYTHING you need!!! Close to Monash Medical Centre,