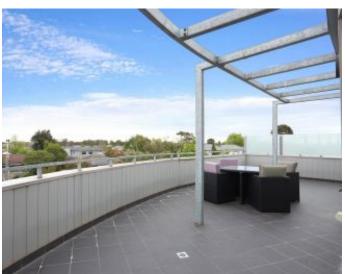

Boasting a HUGE private balcony - the length of the apartment - which would comfortably fit a table, chairs and bbq for entertaining friends, making this property more like a townhouse than an apartment. With built in robes, stunning kitchen featuring stainless steel appliances and dishwasher, European laundry, reverse cycle air conditioning/heating, central bathroom, open plan kitchen and lounge (with floor to ceiling windows overlooking the balcony and bringing in lots of natural light), this apartment has absolutely EVERYTHING you need!!! Close to Monash Medical Centre,