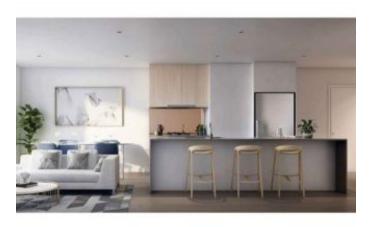

The open plan kitchen is well equipped with stainless steel European appliances, large stone topped island bench with microwave nook and deep sink which spills out past the long dining area

Contact: Vanessa Fisher