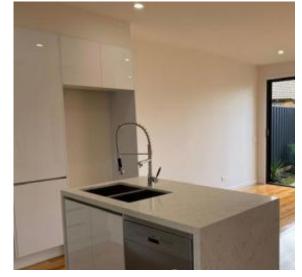

Downstairs features keyless entry with coded front door opening to the beautiful hardwood laquered floors to the well-appointed kitchen, featuring an oversized Smeg oven and cooktop, plenty of storage including large pantry, bench space with space for stools underneath.

The kitchen flows into the dining area which leads into a separate, but open planned living room.

The double opening

| Contact:                     | Vanessa Fisher |
|------------------------------|----------------|
|                              | 0409 007 155   |
| Туре:                        | House          |
| Date Available:              | 18/11/2021     |
| Bond:                        | \$1847         |
| http://changingplaces.com.au |                |