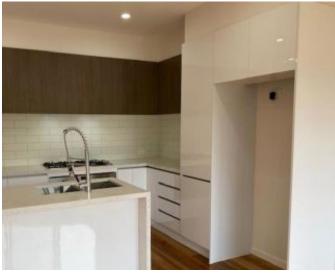

Downstairs features keyless entry with coded front door opening to the beautiful hardwood laquered floors to the well-appointed kitchen, featuring an oversized Smeg oven and cooktop, plenty of storage including large pantry, bench space with space for stools underneath.

The kitchen flows into the dining area which leads into a separate, but open planned living room.

The double opening

| Contact:                     | Vanessa Fisher |
|------------------------------|----------------|
|                              | 0409 007 155   |
| Туре:                        | House          |
| Date Available:              | 18/11/2021     |
| Bond:                        | \$1847         |
| http://changingplaces.com.au |                |