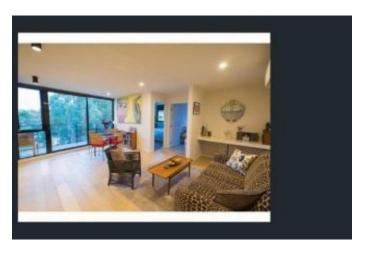

## FULLY FURNISHED

Set within the stylish Playhouse development, this immaculately presented, fully furnished two bedroom apartment enjoys access to exceptional communal facilities - including a heated indoor pool and gym-presenting a luxurious inner city lifestyle. This apartment offers outstanding accommodation with large carpeted master bedroom including an ensuite bathroom, large second carpeted bedroom, main bathroom with shower over bath, large open living/dining area that opens out to overlook the banks of the Yarra River. Featuring air conditioning, heating, secure video intercom entry, euro laundry, study nook and timber floorboards, the apartment also enjoys access to the building's impressive communal facilities, including an indoor swimming pool, a gym, bicycle parking, and an elevated landscaped rooftop garden with inbuilt Teppanyaki barbeque - ideal for entertaining guests. Ideally situated on the banks of the Yarra River, with direct access to lush parklands and