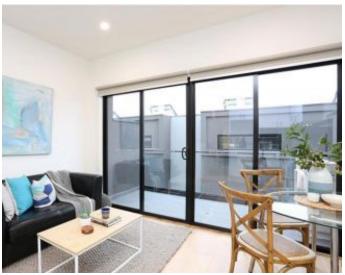

Downstairs features the carpeted Master bedroom complete with built in robes and reverse cycle heating/cooling plus a luxurious bathroom close by. The back door leads to the garage and separate laundry. Upstairs you'll enjoy