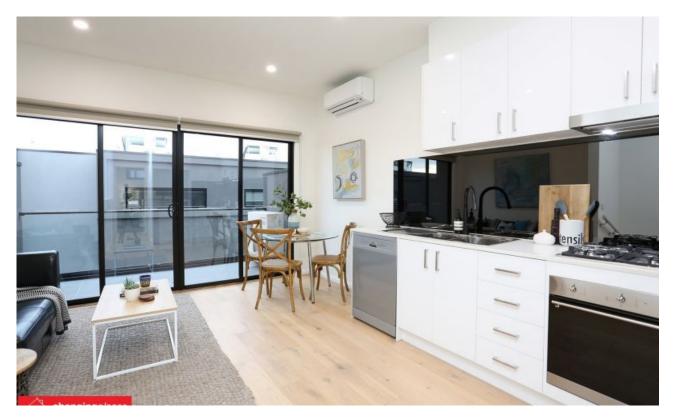

Downstairs features the carpeted Master bedroom complete with built in robes and reverse cycle heating/cooling plus a luxurious bathroom close by. The back door leads to the garage and separate laundry. Upstairs you'll enjoy