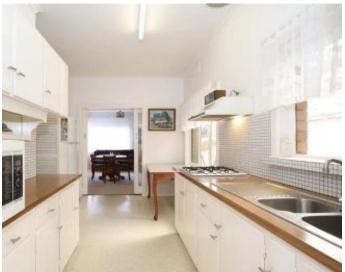

Past the high brick fence and lockable gates, sits the immaculate front garden with paved drive leading to the double lock up garage and

The home features expansive open plan living and dining areas leading to the kitchen which is equipped with gas hotplates, electric oven and ample storage.