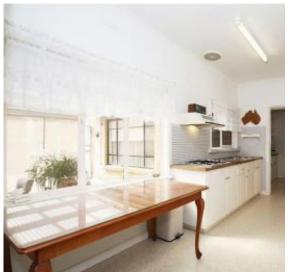

Past the high brick fence and lockable gates, sits the immaculate front garden with paved drive leading to the double lock up garage and

The home features expansive open plan living and dining areas leading to the kitchen which is equipped with gas hotplates, electric oven and ample storage.