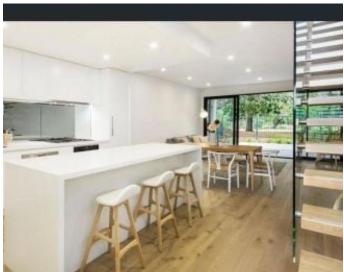

The epicurean kitchen is a tailored space for food preparation and entertaining with a stone island with breakfast bar, Miele appliances, excellent storage solutions