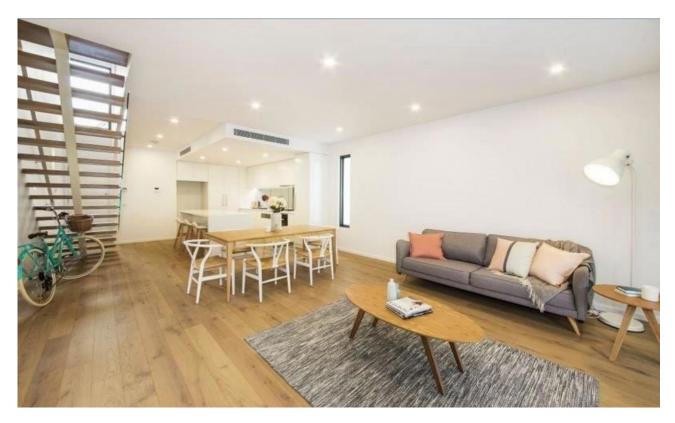

With the utmost privacy, a wall of floor-to-ceiling glazing allows light and park views to transfer throughout the entire open-plan living and dining domain and kitchen while a parkside courtyard linked via sliding doors facilities a seamless indoor-outdoor lifestyle that is desirably low-maintenance and visually impressive. Open the gate and the park is your playground.

The epicurean kitchen is a tailored space for food preparation and entertaining with a stone island with breakfast bar, Miele appliances, excellent storage solutions