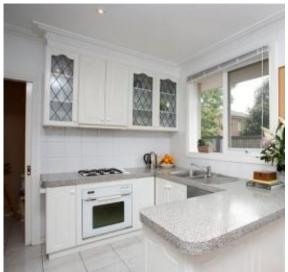

Comprising entry hall to living room, well-appointed kitchen with island bench to meals area, master bedroom with built in robes and ensuite, second bedroom with built in robes, cosy study, central main bathroom with laundry facilities. Original garage converted to studio with third bedroom and sitting room ideal for teenage child or home office. Over-sized rear north facing deck ideal for alfresco entertaining. Features polished timber floorboards, split system air conditioning, heaps of storage