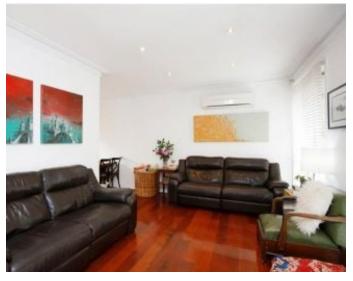

Comprising entry hall to living room, well-appointed kitchen with island bench to meals area, master bedroom with built in robes and ensuite, second bedroom with built in robes, cosy study, central main bathroom with laundry facilities. Original garage converted to studio with third bedroom and sitting room ideal for teenage child or home office. Over-sized rear north facing deck ideal for alfresco entertaining. Features polished timber floorboards, split system air conditioning, heaps of storage