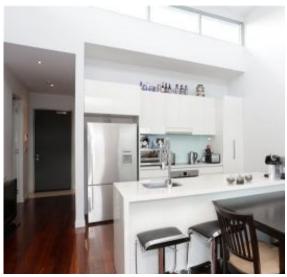

Open plan living with quality fixtures and fittings throughout. The building has full security entry and secure car parking for 2 cars and a large storage cage.

Comprises generous open plan living with Australian hardwood floors with a rich red finish and air conditioning area opening to entertainers' terrace. Modern kitchen with stainless steel appliances, stone bench tops and dishwasher. Main bedroom with walk in robe and ensuite, large second bedroom with built in robes. Fully-tiled, stone-finished main bathroom