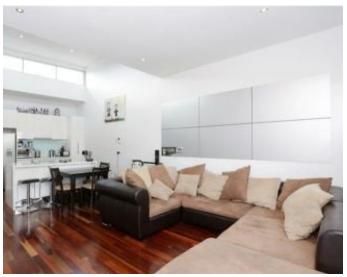

Open plan living with quality fixtures and fittings throughout. The building has full security entry and secure car parking for 2 cars and a large storage cage.

Comprises generous open plan living with Australian hardwood floors with a rich red finish and air conditioning area opening to entertainers' terrace. Modern kitchen with stainless steel appliances, stone bench tops and dishwasher. Main bedroom with walk in robe and ensuite, large second bedroom with built in robes. Fully-tiled, stone-finished main bathroom