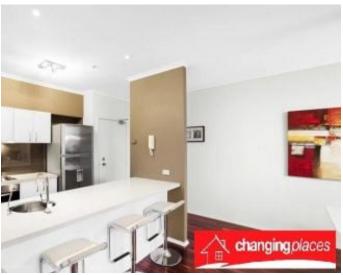

Accommodation: Upon entry you'll immediately notice the timber floors and spaciousness of the central lounge and dining zones. Other highlights include a stone kitchen with long breakfast bar and stainless steel appliances including an induction cooktop,