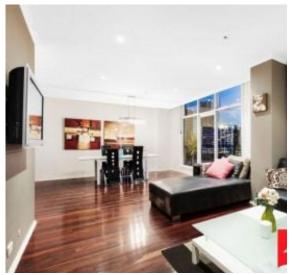

Accommodation: Upon entry you'll immediately notice the timber floors and spaciousness of the central lounge and dining zones. Other highlights include a stone kitchen with long breakfast bar and stainless steel appliances including an induction cooktop,