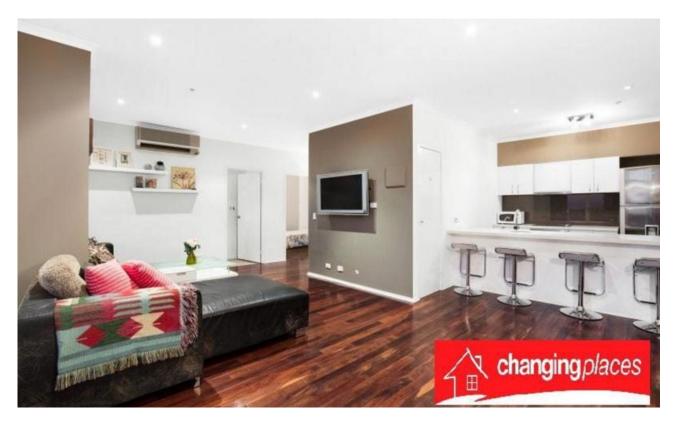

Accommodation: Upon entry you'll immediately notice the timber floors and spaciousness of the central lounge and dining zones. Other highlights include a stone kitchen with long breakfast bar and stainless steel appliances including an induction cooktop,