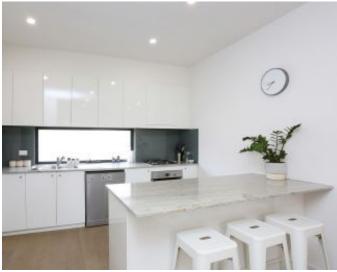

In a boutique block of 4 and designed and finished with the modern day lifestyle in mind Townhouse 3 comprises welcoming large light filled open living into quality kitchen with stainless steel appliances including dishwasher, granite benchtops and separate powder room. Featuring two double bedrooms each with oversized built in robes