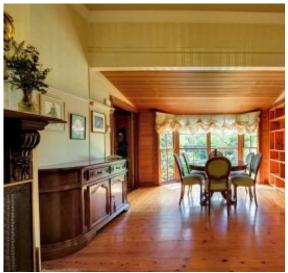

## "VERLYS" Enchanted garden-Enchanting Home

This is a rare opportunity to acquire a beautifully presented homestead on approximately 5 near level acres only minutes from the Emerald township. A lovely mix of open pasture and exquisite gardens set in a very private and tranquil location it boasts formal and informal living and dining areas, 11 feet ceilings with ornate cornice and roses, 3 beautiful open fire places, bay windows, country-style kitchen with combustion and electric stoves, walk in pantry, 3 bedrooms, drawing room or large study, 2 bathrooms and large laundry. Other features include polished floor boards, picture rails, bay windows, beautiful light fittings throughout, ducted heating, lead lighting, several water features in garden, great views towards Cardinia Dam, gazebo and large shed with carport.