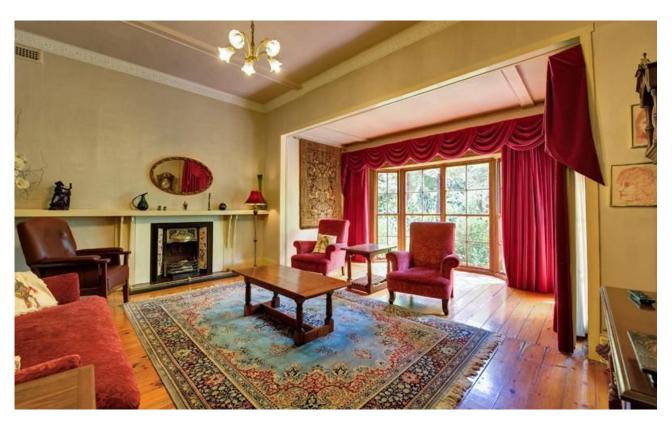

## "VERLYS" Enchanted garden-Enchanting Home

This is a rare opportunity to acquire a beautifully presented homestead on approximately 5 near level acres only minutes from the Emerald township. A lovely mix of open pasture and exquisite gardens set in a very private and tranquil location it boasts formal and informal living and dining areas, 11 feet ceilings with ornate cornice and roses, 3 beautiful open fire places, bay windows, country-style kitchen with combustion and electric stoves, walk in pantry, 3 bedrooms, drawing room or large study, 2 bathrooms and large laundry. Other features include polished floor boards, picture rails, bay windows, beautiful light fittings throughout, ducted heating, lead lighting, several water features in garden, great views towards Cardinia Dam, gazebo and large shed with carport.