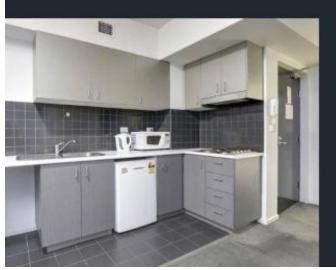

## LOCATION LOCATION LOCATION - FULLY FURNISHED

Ideally located in the heart of Melbourne's CBD within walking distance to universities, Chinatown and shopping centres.

This property features two bedrooms both with built in robes, kitchen including microwave, refrigerator, central bathroom, heating and cooling and furnishings are included.