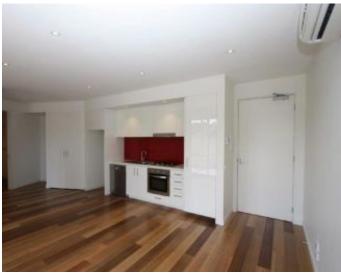

## CUTE SPACIOUS ONE BEDROOM PAD

Look no further than this stunning near-new light filled first floor one bedroom apartment located at the back of the block to make into your new home.

Featuring a flexible open plan living floating into a modern kitchen with stainless steel appliances including dishwasher and Caesar stone bench tops.

The living areas display hardwood floating flooring whilst the bedroom is carpeted in a light neutral shade.

The large bedroom is equipped with a good sized mirrored built-in-robe with in-built storage.