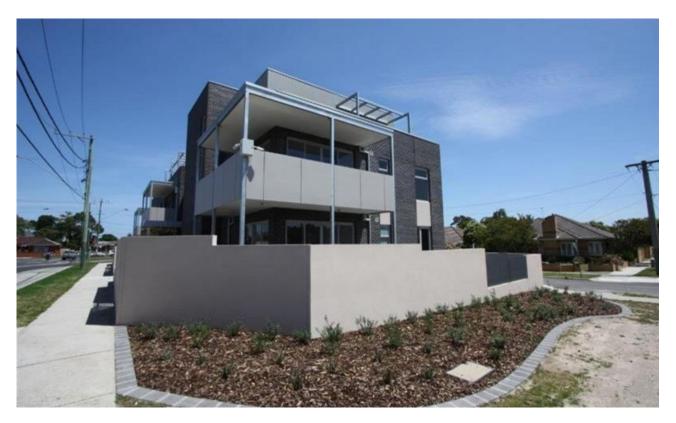

## Bentleigh East, VIC 110/1 Mackie Road

## CUTE SPACIOUS ONE BEDROOM PAD

Look no further than this stunning near-new light filled first floor one bedroom apartment located at the back of the block to make into your new home.

Featuring a flexible open plan living floating into a modern kitchen with stainless steel appliances including dishwasher and Caesar stone bench tops.