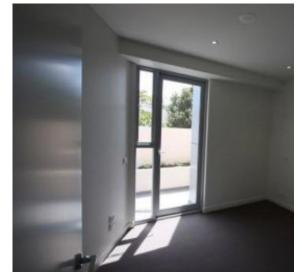

The living areas display hardwood floating flooring whilst the bedroom is carpeted in a light neutral shade.

The large bedroom is equipped with a good sized mirrored built-in-robe with in-built storage.