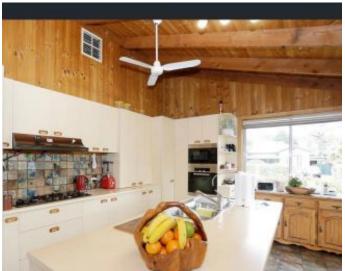

This family home features include ducted gas heating and cooling throughout, high ceilings, ceiling fans, polished floorboards and extended living spaces.

The generous accommodation consists of 4 very generous bedrooms with the master bedroom complete with walk-in-robe, 2 full bathrooms plus an oversized powder room.

There is an abundance of varied living zones comprising of a large formal lounge, a huge family living opening to the patio and an open plan meals and huge

**2**BATH

3 CAR