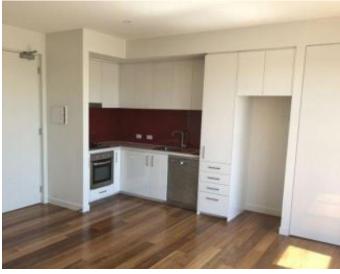

## BIG BEDROOMS, LARGE BALCONY BIG ENOUGH FOR TABLE, CHAIRS & BBQ

Be the envy of all your friends living in this jaw dropping architectural designed townhouse located in a desired position with two bedrooms, private balcony and featuring storage and basement secure car parking. Featuring flexible open plan living to modern kitchen with stainless steel appliances including dishwasher and Caesar stone bench tops, hardwood floating flooring, carpeted bedrooms with built-in-robes plus inbuilt storage, main sparkling white bathroom, reverse cycle air conditioning and heating plus laundry facilities.