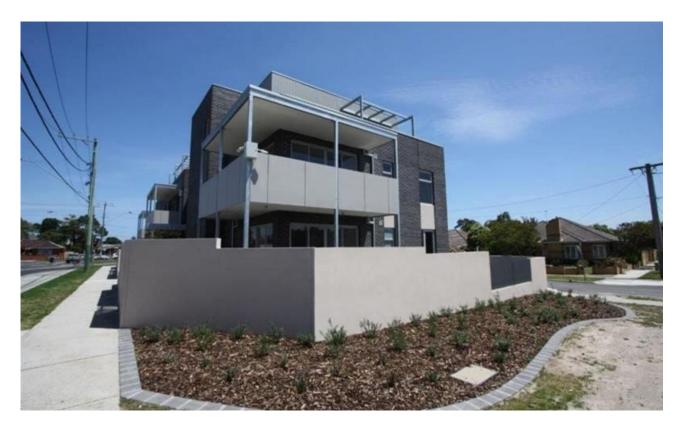

## Bentleigh East, VIC

## BIG BEDROOMS, LARGE BALCONY BIG ENOUGH FOR TABLE, CHAIRS & BBQ

Be the envy of all your friends living in this jaw dropping architectural designed townhouse located in a desired position with two bedrooms, private balcony and featuring storage and basement secure car parking. Featuring flexible open plan living to modern kitchen with stainless steel appliances including dishwasher and Caesar stone bench tops, hardwood floating flooring, carpeted bedrooms with built-in-robes plus inbuilt storage, main sparkling white bathroom, reverse cycle air conditioning and heating plus laundry facilities.

Security entrance, lift access, off-street parking and a storage cage complete the package.

All located within a stones throw to Centre

| LEASED                       |                |
|------------------------------|----------------|
| Contact:                     | Vanessa Fisher |
|                              | 0409 007 155   |
| Туре:                        | Apartment      |
| Date Available:              | 30/10/2017     |
| Bond:                        | \$1950         |
| http://changingplaces.com.au |                |