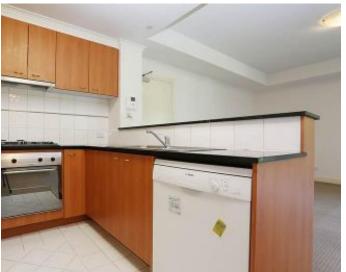

Offering bright spacious accommodation with generous living and dining, large balcony which has a wonderful tree-lined outlook over St Kilda Road, adjoining well-appointed open plan kitchen, three double bedrooms (two with BIRs, main with WIR) a central bathroom with laundry facilities and separate toilet. Also boasts ducted heating and cooling, secure parking and secure intercom entry.