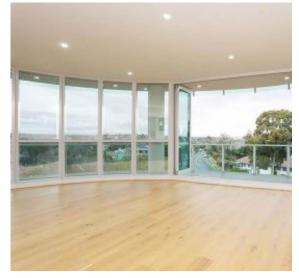

Unit 405 features:

- separate entrance with floor to ceiling storage;

- naturally light filled open plan living/dining flowing effortlessly through curved double bi fold doors onto an oversized wrap-around balcony with sweeping uninterrupted views over surround areas and the Dandenong Ranges;