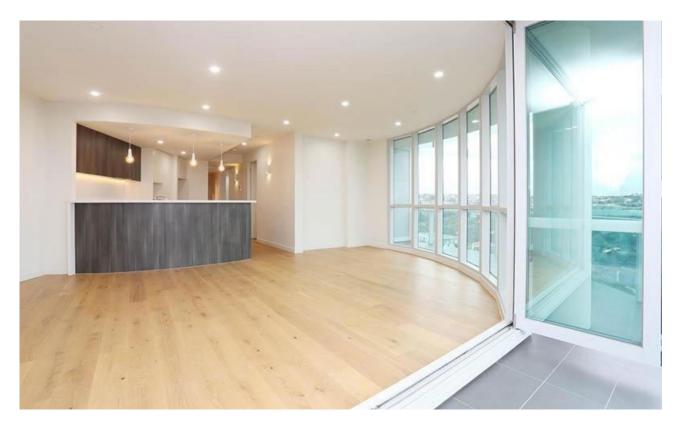

Unit 405 features:

- separate entrance with floor to ceiling storage;

- naturally light filled open plan living/dining flowing effortlessly through curved double bi fold doors onto an oversized wrap-around balcony with sweeping uninterrupted views over surround areas and the Dandenong Ranges;

- expansive well-equipped entertainer's kitchen which includes stone benchtops, breakfast

LEASED Contact: Vanessa Fisher 0409 007 155 Type: Apartment Date Available: 21/10/2017 Bond: \$2350 http://changingplaces.com.au