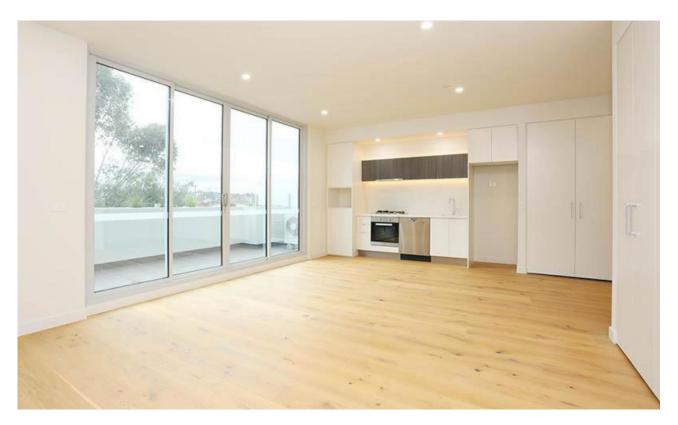

## MASSIVE PRIVATE BALCONY

MASSIVE MASSIVE WRAP AROUND PRIVATE BALCONY LOCATED AT BACK OF BLOCK AWAY FROM TRAFFIC

\*\*\* CLICK on our YouTube VIDEO LINK below for a walk through tour \*\*\*

\*\*\* for your convenience and assistance please set your navigator/map to

255 Burke Road to view this town residence \*\*

Live the luxurious lifestyle in this luxuriously well-appointed town residence featuring MASSIVE PRIVATE L-SHAPED

BALCONY/COURTYARD, two large bedrooms, main bathroom, plus secure car space and a storage cage.

Unit 102 features:

- naturally light filled open plan living/dining flowing effortlessly through