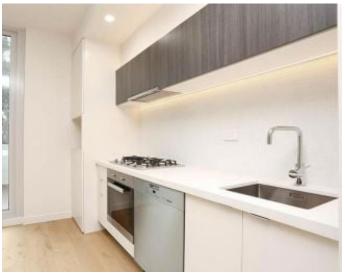

Unit 102 features:

- naturally light filled open plan living/dining flowing effortlessly through