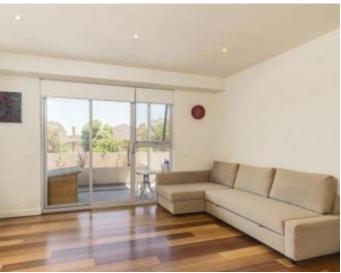

Featuring flexible open plan living to modern kitchen with stainless steel appliances including dishwasher and Caesar stone bench tops, hardwood floating flooring, carpeted bedroom with built-in-robes plus inbuilt storage, main sparkling white bathroom, reverse cycle air conditioning and heating plus laundry facilities.