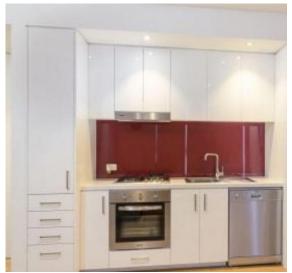

Featuring flexible open plan living to modern kitchen with stainless steel appliances including dishwasher and Caesar stone bench tops, hardwood floating flooring, carpeted bedroom with built-in-robes plus inbuilt storage, main sparkling white bathroom, reverse cycle air conditioning and heating plus laundry facilities.