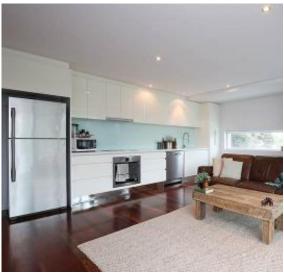

This stunning apartment comprising entrance hall, double bedrooms with built in robes, sparkling main bathroom with laundry facilities, open plan quality kitchen with stainless steel appliances including dishwasher, spacious living with feature big windows providing an abundance of natural light, and sliding doors to large terrace ideal for Alfresco dining and entertaining.

Features include security intercom, alarm, polished timber flooring in living areas, reverse cycle air conditioning, secure basement parking and storage cage. Position