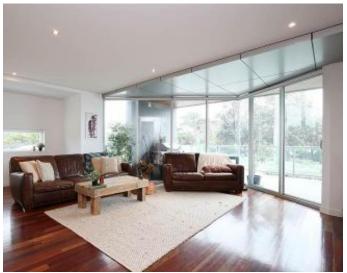

This stunning apartment comprising entrance hall, double bedrooms with built in robes, sparkling main bathroom with laundry facilities, open plan quality kitchen with stainless steel appliances including dishwasher, spacious living with feature big windows providing an abundance of natural light, and sliding doors to large terrace ideal for Alfresco dining and entertaining.

Features include security intercom, alarm, polished timber flooring in living areas, reverse cycle air conditioning, secure basement parking and storage cage. Position