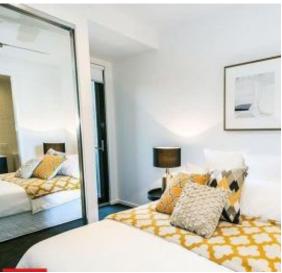

'The Park's' stunning interior features generous built-in-robes plus inbuilt storage, TWO bathrooms with main featuring a good sized relaxing bath. Comprising open plan living to modern kitchen with striking stainless steel and mirrored splashbacks, European stainless steel appliances including electric oven, oversized gas cooktop, dishwasher, PLUS inbuilt refrigerator and microwave.