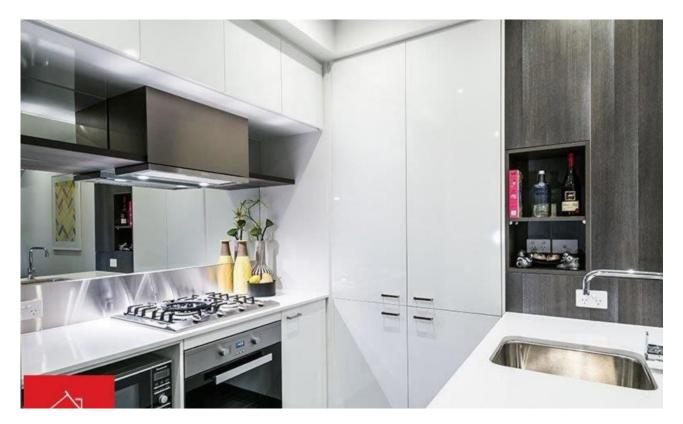

'The Park's' stunning interior features generous built-in-robes plus inbuilt storage, TWO bathrooms with main featuring a good sized relaxing bath. Comprising open plan living to modern kitchen with striking stainless steel and mirrored splashbacks, European stainless steel appliances including electric oven, oversized gas cooktop, dishwasher, PLUS inbuilt refrigerator and microwave.