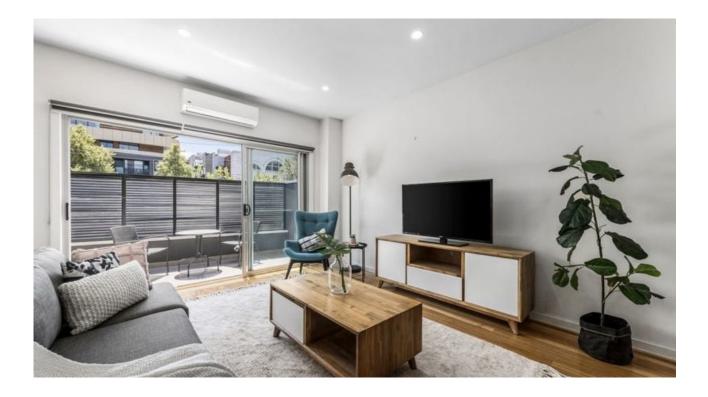

Dazzling timber floors are an eye-catching feature of the lounge and dining zone located on the first floor, which impresses with excellent light, an open plan design, and access to a pristine bathroom. Included in the living zone is the quality stone kitchen which features elegantly tiled splashback and stainless steel appliances.