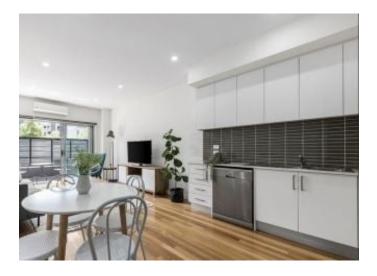

Dazzling timber floors are an eye-catching feature of the lounge and dining zone located on the first floor, which impresses with excellent light, an open plan design, and access to a pristine bathroom. Included in the living zone is the quality stone kitchen which features elegantly tiled splashback and stainless steel appliances.