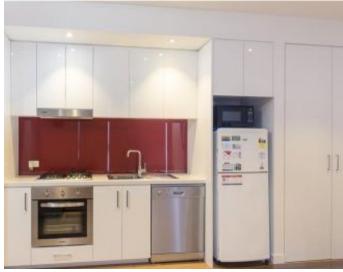

A beautifully appointed kitchen is a sparkling feature within. Spacious and intelligently designed bathroom services the well fitted bedroom of generous proportions, complete with enormous built in robes, perfect for all your storage needs and also sliding door access to the paved courtyard.