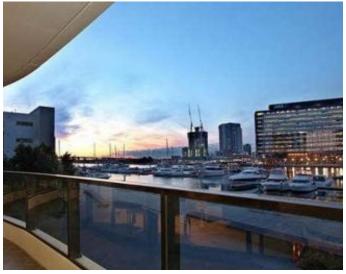

## TWO BEDROOM, TWO BATHROOM, TWO CAR PARKS PLUS STORAGE CAGE!

Uninterrupted riverfront views have to be seen to be believed in this sunny and warm 2 bedroom and 2 bathroom apartment in the heart of Docklands.

Conveniently located on the exclusive podium level with its own separate lift, this outstanding apartment features large open plan kitchen, living and dining areas, wrap around terrace, european style laundry, functional kitchen with all stainless steel appliances including dishwasher, reverse cycle air-conditioning and heating, master bedroom with ensuite and second double bedroom with private balcony access.