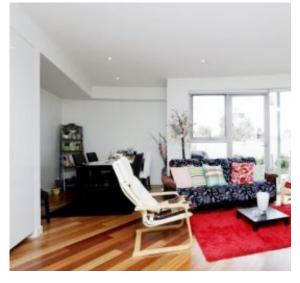

## GIGANTIC 160m2 GARDEN WITH STREET ENTRANCE

Wow all of your friends with this phenomenal apartment right in the heart of everything. If you have dreamt of a low maintenance property, but with huge entertaining capacity, this sleek and modern home is for you. On entering this property you are greeted by an absolutely beautiful living area in front of which is a gorgeous garden aspect brought into the home by floor to ceiling windows. The sense of space continues with a living area which flows on to the separate dining, equally illuminated by tons of natural light, and is further magnified by the soaring ceiling height throughout. A beautifully appointed kitchen is a sparkling feature within. Adding to this serene space is the unexpected bonus of sliding doors which flow out onto the most remarkable entertaining space you will ever see on such an apartment - a gargantuan paved entertaining area of more than 160m2, that literally wraps around the entire property