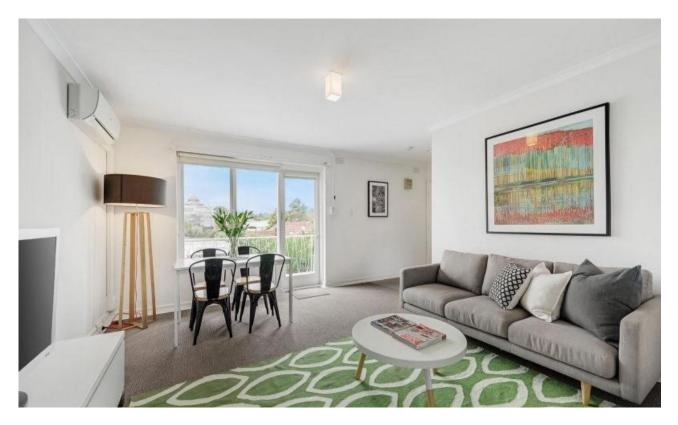

The tiled entry leads to the sun drenched carpeted lounge where skyline glimpses can be enjoyed from the private facing North balcony. The large main bedroom has plenty of wardrobe space leads directly to the well-appointed bathroom with shower over deep bath and laundry facilities.