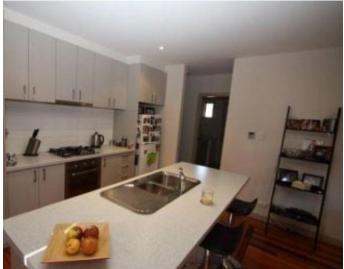

Offering bright spacious accommodation, enhanced by rich polished timber flooring the flexible floor plan provides entry hall to open plan quality kitchen with stainless steel appliances including dishwasher, plenty of cupboards, and island bench to generous living room all opening to sunny private northern courtyard ideal for entertaining. Master bedroom has built in robes and direct access to two-way main bathroom with bath and separate shower. Second bedroom has built in robes, large sitting room or third bedroom, separate toilet and laundry. Also features ducted heating, large water tank and auto garage with direct internal access. THERE IS NO PLACE LIKE HOME