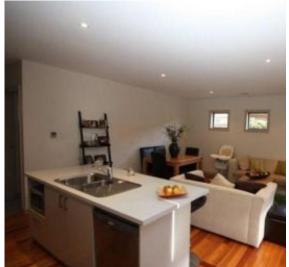

Offering bright spacious accommodation, enhanced by rich polished timber flooring the flexible floor plan provides entry hall to open plan quality kitchen with stainless steel appliances including dishwasher, plenty of cupboards, and island bench to generous living room all opening to sunny private northern courtyard ideal for entertaining. Master bedroom has built in robes and direct access to two-way main bathroom with bath and separate shower. Second bedroom has built in robes, large sitting room or third bedroom, separate toilet and laundry. Also features ducted heating, large water tank and auto garage with direct internal access. THERE IS NO PLACE LIKE HOME