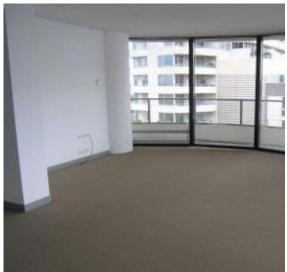

Featuring large open plan kitchen, living and dining areas, wrap a round terrace, european style laundry, functional kitchen with all stainless steel appliances including dishwasher, reverse cycle air-conditioning and heating, master bedroom with ensuite, near new carpets and second double bedroom with private balcony access.