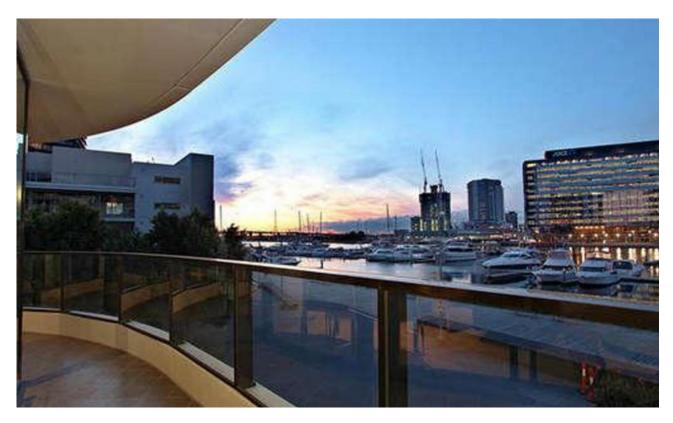

## TWO BEDROOM, TWO BATHROOM, TWO CAR PARKS PLUS STORAGE CAGE!

Uninterrupted riverfront views have to be seen to be believed in this sunny and warm 2 bedroom and 2 bathroom apartment in the heart of Docklands.

Featuring large open plan kitchen, living and dining areas, wrap a round terrace, european style laundry, functional kitchen with all stainless steel appliances including dishwasher, reverse cycle air-conditioning and heating, master bedroom with ensuite, near new carpets and second double bedroom with private balcony access.